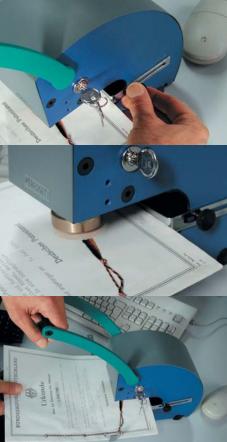

# PERNUMA PERFOSET I/P, II/P

**Embossing Machines** 

for securing official documents, embossing of photos or identity cards or simply for decorating business cards or letters by a logo or a coat of arms

## PERNUMA **PERFOSET I/P, II/P** Embossing Machines

The machines are equipped with an adjustable side and rear gauge in their standard version in order to facilitate an exact positioning of the imprint.

By fitting in a security lock it can be prevented that unauthorized persons work with the machines.

The engraving of the upper stamp is mainly made in brass. The lower stamp is made of hard plastic.