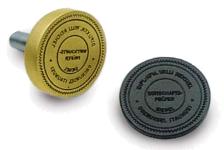

# PERNUMA PERFOSET I/P, II/P

**Embossing Machines** 

for securing official documents, embossing of photos or identity cards or simply for decorating business cards or letters by a logo or a coat of arms

By fitting in a security lock it can be prevented that unauthorized persons work with the machines.

The engraving of the upper stamp is mainly made in brass. The lower stamp is made of hard plastic.