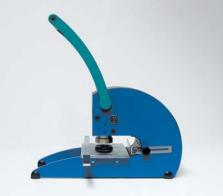

# PERNUMA PERFOSET I/P, II/P

**Embossing Machines** 

for securing official documents, embossing of photos or identity cards or simply for decorating business cards or letters by a logo or a coat of arms

Our hand-operated embossing machines are available in two sizes: