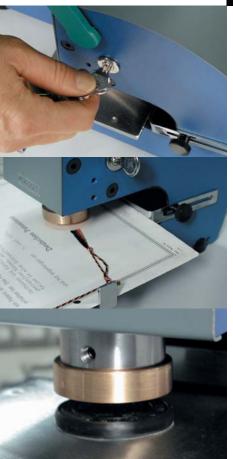

## PERNUMA **PERFOSET I/P, II/P** Embossing Machines

The machines are equipped with an adjustable side and rear gauge in their standard version in order to facilitate an exact positioning of the imprint.

By fitting in a security lock it can be prevented that unauthorized persons work with the machines.

The engraving of the upper stamp is mainly made in brass. The lower stamp is made of hard plastic.