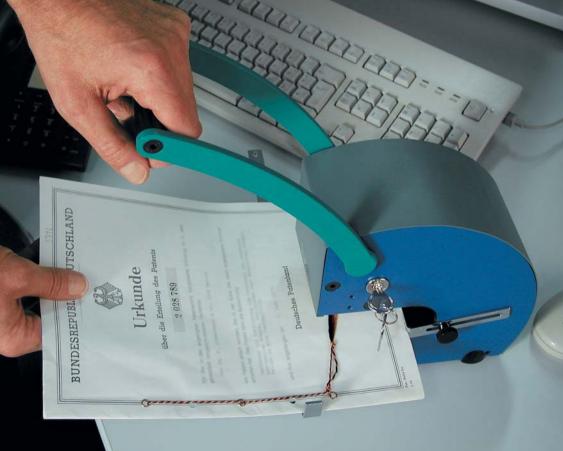

# PERNUMA PERFOSET I/P, II/P

**Embossing Machines** 

for securing official documents, embossing of photos or identity cards or simply for decorating business cards or letters by a logo or a coat of arms

## PERNUMA **PERFOSET I/P, II/P** Embossing Machines

The machines are equipped with an adjustable side and rear gauge in their standard version in order to facilitate an exact positioning of the imprint.

By fitting in a security lock it can be prevented that unauthorized persons work with the machines.

The engraving of the upper stamp is mainly made in brass. The lower stamp is made of hard plastic.